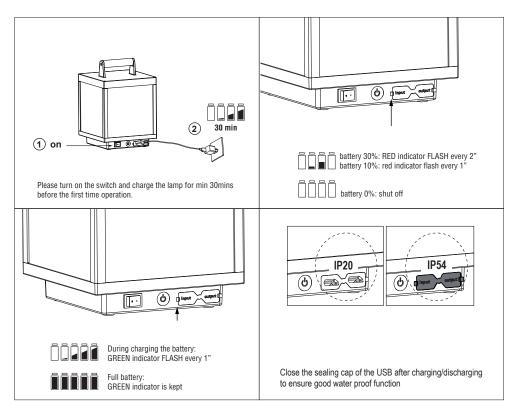

NOTE: It will dim off the lamp and no dimming when charging, also no discharging function in this situation; Never short circuit the imput and output of the lamp, or pls restart the lamp with switch.

When the luminaire reaches its end of life, take it to the nearest clean point. Recicle la luminaria en el punto verde cuando ésta llegue al final de su vida útil.