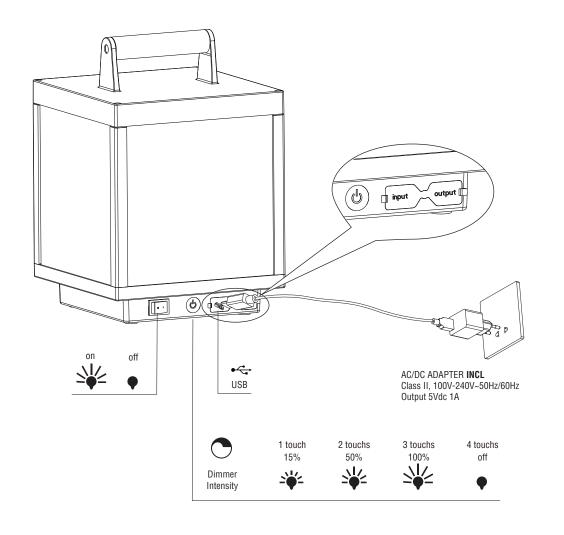

NOTE: It will dim off the lamp and no dimming when charging, also no discharging function in this situation; Never short circuit the imput and output of the lamp, or pls restart the lamp with switch.

When the luminaire reaches its end of life, take it to the nearest clean point. Recicle la luminaria en el punto verde cuando ésta llegue al final de su vida útil.