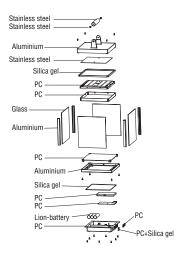

**KERALA** 

| $ \bigcirc 3 \text{ steps} $         | Built-in Rechargable<br>Lithium Battery<br>Non-replaceable | IP54  |                                       |         |                                           |
|--------------------------------------|------------------------------------------------------------|-------|---------------------------------------|---------|-------------------------------------------|
| Battery Capacity<br>18650 / 2600mAH* | 6hr                                                        | 6-8hr | micro usb<br>line 1.2m<br><b>incl</b> |         |                                           |
| CE EA                                | <b>Ø</b>                                                   | X     |                                       | RECYCLE | Together<br>we take care<br>of the planet |